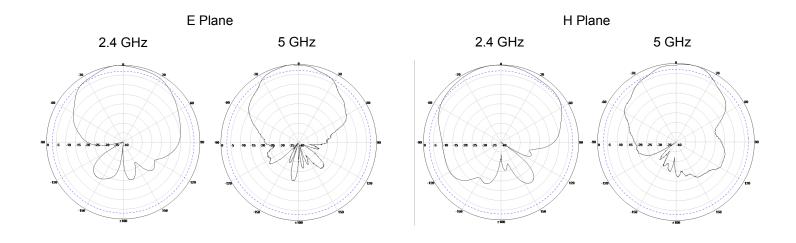

| Specifications       |                 |                              |  |
|----------------------|-----------------|------------------------------|--|
| Model                | M60600601       | M6060060MP1D33620            |  |
| Frequency Range      | 2400 ~ 2500 MHz | 5150 ~ 5850 MHz              |  |
| Gain                 | 60              | 6 dBi                        |  |
| Vertical Beamwidth   | 70°             | 50°                          |  |
| Horizontal Beamwidth | 90°             | 50°                          |  |
| VSWR                 | ≤               | ≤2                           |  |
| Front-to-back Ratio  | ≥2              | ≥25                          |  |
| Polarization         | Ver             | Vertical                     |  |
| Max Power            | 20 V            | 20 Watts                     |  |
| Connector            | RPSM.           | RPSMA Plug                   |  |
| Pigtail Length       | 3 x 36" (w/     | 3 x 36" (w/ Connector)       |  |
| Dimensions           | 7.5″ x 7.       | 7.5" x 7.5" x 1.6"           |  |
| Weight               | 1.76            | 1.76 lbs                     |  |
| Mount Style          | Universal Artic | Universal Articulating Mount |  |