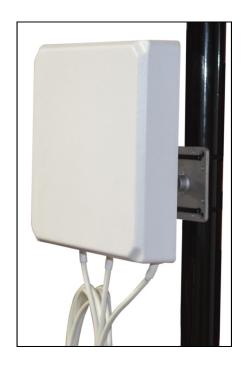

## 2.4/5 GHz 6 dBi MIMO Patch Antenna

TerraWave's 2.4/5 GHz, 6 dBi Patch Antenna is designed to operate with Aruba's new 802.11ac access point, the AP 224, along with the Aruba AP 114 and 134. The antenna includes three 36" leads that are terminated with RPSMA Plug connectors. With dual-band leads this MIMO Patch Antenna can support demanding applications. Utilizing a ruggedized radome this antenna can safely function in challenging outdoor environments where exposure to dust and moisture are present. Included is an articulating mount, allowing for easy installation. Every TerraWave antenna is covered by the company's two-year TerraNet warranty program. For questions or to purchase product, contact your Regional Sales Executive at 210-375-8482, 800-851-4965 or sales @terra-wave.com.

## 2.4/5 GHz 6 dBi MIMO Patch Antenna

Mast Mount with Articulating Mount: Note: Articulating Mount can also be Wall Mounted

1-800-851-4965 www.terra-wave.com sales@terra-wave.com