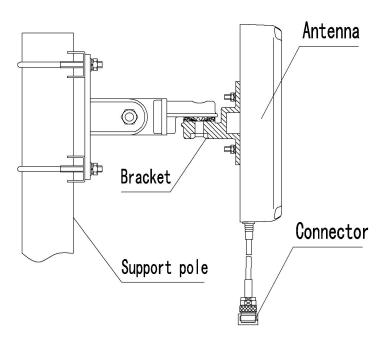

## 2.4/5 GHz 6 dBi MIMO Patch Antenna

Mast Mount with Articulating Mount: Note: Articulating Mount can also be Wall Mounted

1-800-851-4965 www.terra-wave.com sales@terra-wave.com