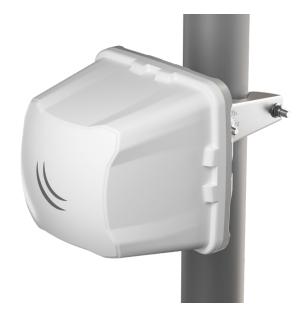

Connect up to eight of these units to a 60 GHz access point, such as our wAP 60G AP or wAP 60Gx3 AP, and enjoy smooth and stable wireless signal without interference from all the 2.4/5 GHz networks.

Cube Lite60 is designed to be less visible than a traditional dish CPE, but make no mistake – it's still a real powerhouse. The effective point-to-point distance between Cube Lite60 units is up to 800 meters, point-to-multipoint – up to 500 meters.

## Included parts

24 V 0.38 A power adapter

PoE injector

Cube mount

Fastening set

Cube Lite60